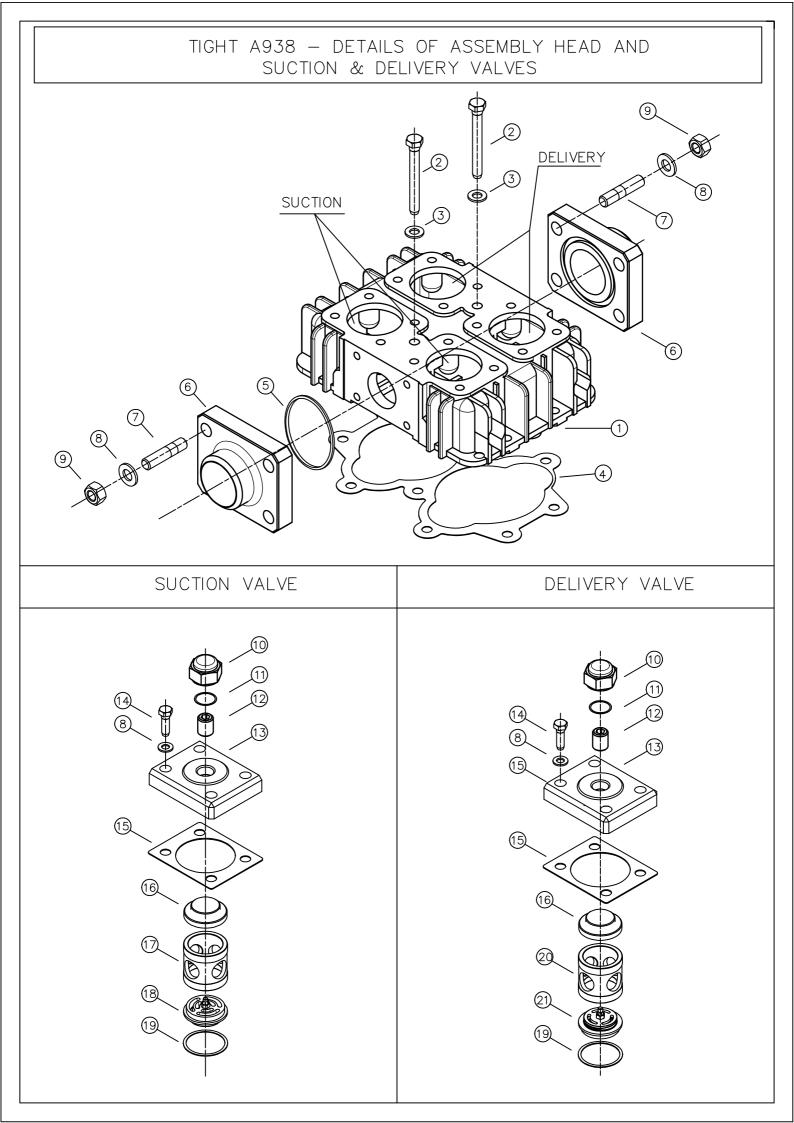

## TIGHT A938 - DETAILS OF ASSEMBLY HEAD AND SUCTION & DELIVERY VALVES

| Rif. N° | CODE    | Q.TY | DESCRIPTION                                    |
|---------|---------|------|------------------------------------------------|
| 1       | T26301A | 1    | HEAD                                           |
| 2       | T26409  | 2    | HEXAGONAL HEAD SCREW 10 x 90 cl. 10.9          |
| 3       | T15409A | 2    | WASHER M10                                     |
| 4       | T26351  | 1    | HEAD GASKET                                    |
| 5       | T26426  | 2    | O-RING (VITON)                                 |
| 6       | T26425  | 2    | HEAD FLANGE                                    |
| 7       | T26428  | 8    | HEAD STUD BOLT M10x45                          |
| 8       | C091168 | 24   | WASHER M10                                     |
| 9       | C091165 | 8    | NUT M10                                        |
| 10      | T15318  | 4    | VALVE SPACERCLAMPING NUT                       |
| 11      | T15399  | 4    | WASHER ALUMINIUM FOR VALVE SPACER CLAMPING NUT |
| 12      | T15319  | 4    | CLAMPING NUT FOR SUCTION & DELIVERY VALVES     |
| 13      | T16316  | 4    | VALVE CAP A938                                 |
| 14      | T26408  | 16   | HEXAGONAL HEAD SCREW 10X50 CL. 10.9            |
| 15      | T16356  | 4    | VALVE CAP GASKET SUCTION & DELIVERY            |
| 16      | T18317  | 4    | VALVE SPACER CAP SUCTION & DELIVERY            |
| 17      | T16325  | 2    | SUCTION VALVE UPPER BODY                       |
| 18      | TA16325 | 2    | COMPLETE SUCTION VALVE A938                    |
| 19      | T16355  | 4    | ALUMINIUM VALVE GASKET SUCTION & DELIVERY      |
| 20      | T16330  | 2    | DELIVERY VALVE UPPER BODY                      |
| 21      | TA16330 | 2    | COMPLETE DELIVERY VALVE                        |