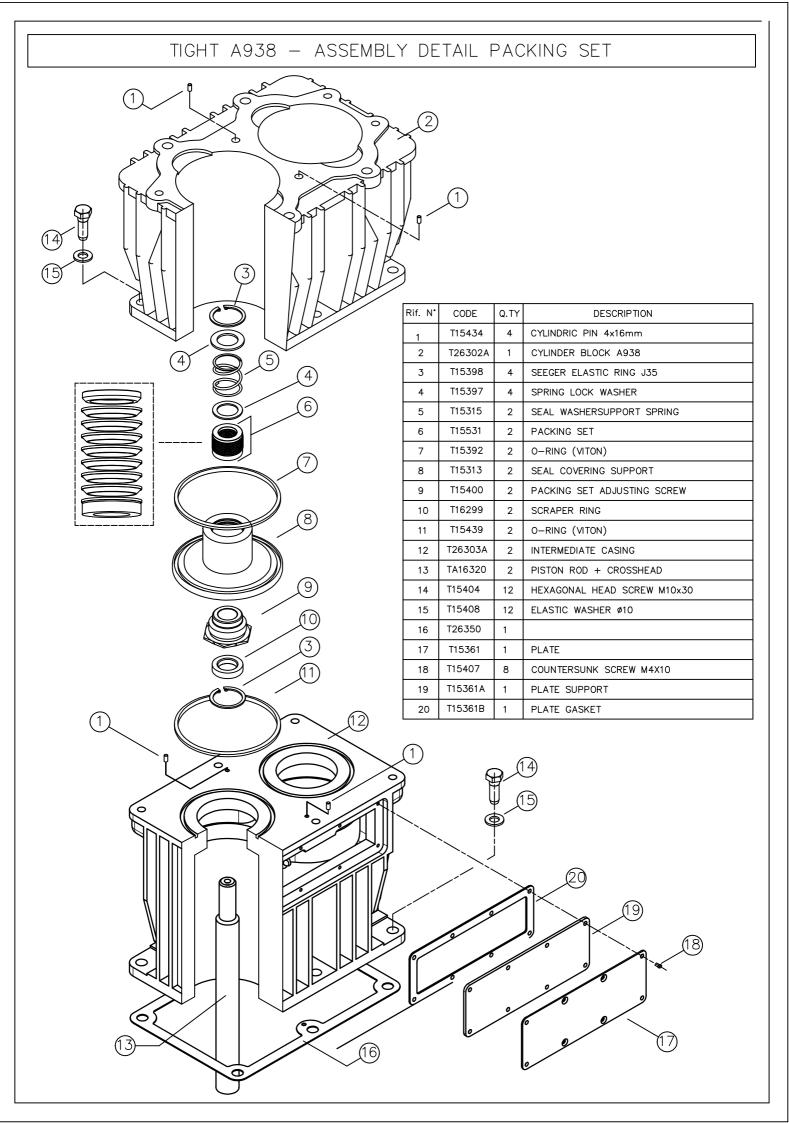

ION                     |  |
|---------------------|--------|------|---------------------------------|--|
| 1                   | T15384 | 16   | PISTON HEAD SCREW M6x35         |  |
| 2                   | T15383 | 16   | ELASTIC WASHER FOR PISTON SCREW |  |
| 3                   | T26312 | 2    | ALUMINIUM PISTON BODY           |  |
| 4                   | T15413 | 2    | SELF -BLOCKING NUT M14          |  |
| 5                   | T26387 | 8    | EXPANSION RING                  |  |
| 6                   | T26386 | 8    | ELASTIC BAND                    |  |
| 7                   | T15311 | 2    | PISTON CONNECTION FLANGE        |  |
| 8                   | T15389 | 2    | WASHER 1mm THICK                |  |
| 9                   | T15388 | 2    | WASHER 1,5mm THICK              |  |





## TIGHT A938 - ASSEMBLY DETAIL PISTON ROAD + CROSSHEAD

| Rif. N° | CODICE | Q.TA | DESCRIZIONE                   |
|---------|--------|------|-------------------------------|
| 1       | T16320 | 2    | PISTON ROD                    |
| 2       | T16324 | 2    | PISTON ROD JOINT              |
| 3       | T15381 | 2    | PISTON ROD PIN                |
| 4       | T15365 | 4    | SEGER ELASTIC RING J22        |
| 5       | T15309 | 2    | JOINT PIN                     |
| 6       | T15364 | 2    | CONNECTING ROD BEARING        |
| 7       | T15395 | 2    | PISTON ROD WASHER M14         |
| 8       | T15436 | 2    | NUT M14                       |
| 9       | T15323 | 4    | CONNECTING ROD CLAMPING SCREW |
| 10      | T26307 | 2    | CONNECTION ROD UPPER PART     |
| 11      | T15431