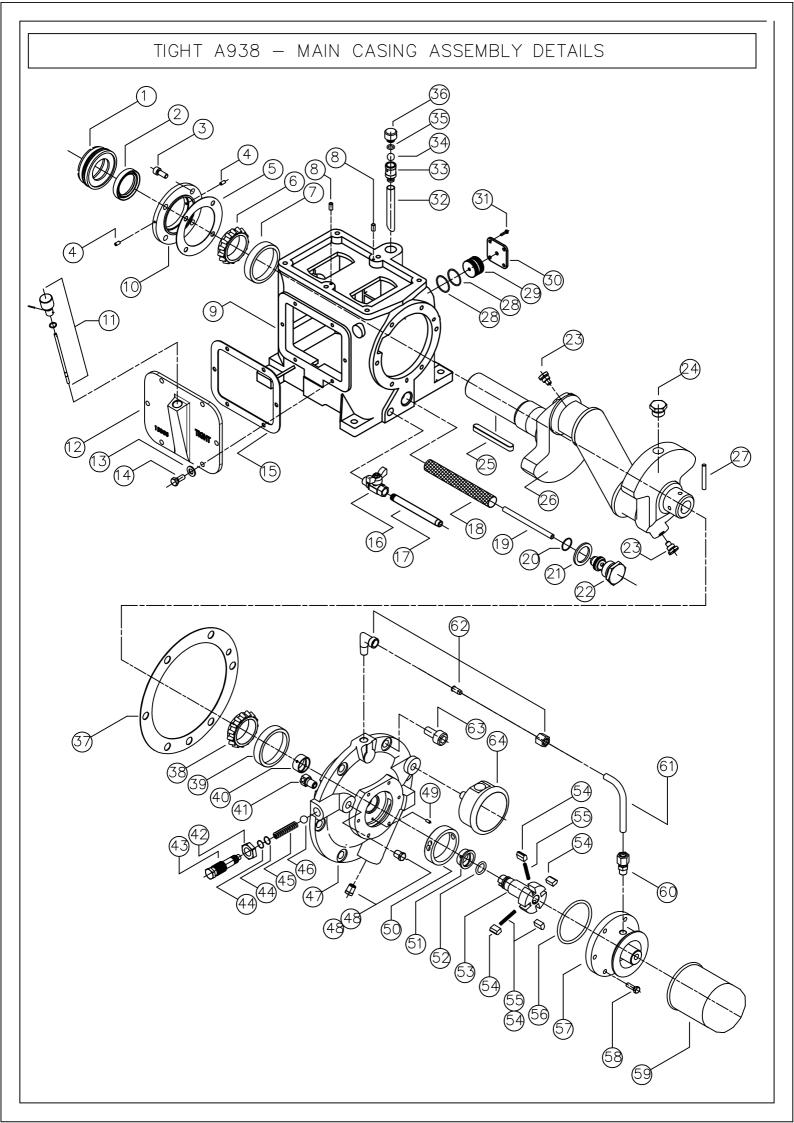

## TIGHT A938 - MAIN CASING ASSEMBLY DETAILS

| Rif. N° | CODE    | Q.TY | DESCRIPTION                             |  |
|---------|---------|------|-----------------------------------------|--|
| 1       | T26354  | 1    | CALIBRATION BEARING RING NUT            |  |
| 2       | T26423  | 1    | CRANK SHAFT OIL SEAL                    |  |
| 3       | T15402  | 4    | SOLKET HEAD SCREW M8x20mm               |  |
| 4       | T15425  | 2    | SECURITY DOWER FOR CALIBRATION RING NUT |  |
| 5       | T26360A | 1    | GASKET                                  |  |
| 6       | T26373  | 1    | PULLEY SIDE INNER BEARING               |  |
| 7       | T26372  | 1    | PULLEY SIDE OUTER BEARING               |  |
| 8       | T15434  | 2    | CYLINDER PIN 4x16mm                     |  |
| 9       | TA26304 | 1    | MAIN CASING                             |  |
| 10      | T26360  | 1    | BEARING RING NUT CUP                    |  |
| 11      | TA15362 | 1    | OIL LEVEL ROAD                          |  |
| 12      | TA15366 | 1    | INSPECTION PLATE                        |  |
| 13      | C091152 | 6    | WASHER M8                               |  |
| 14      | C091155 | 6    | SCREW M8x20mm                           |  |
| 15      | T15352  | 1    | INSPECTION PLATE GASKET                 |  |
| 16      | D064066 | 1    | BALL VALVE 3/8 MF                       |  |
| 17      | T15419  | 1    | OIL DISCHARGE PIPE                      |  |
| 18      | T15345  | 1    | OIL FILTER NET                          |  |
| 19      | T15421  | 1    | OIL SUCTION HOSE                        |  |
| 20      | T15420  | 1    | O-RING FOR OIL SUCTION FILTER           |  |
| 21      | T15347  | 1    | WASHER FOR OIL PUMP FILTER              |  |
| 22      | T15346  | 1    | HEXAGONAL CAP FOR OIL PUMP FILTER       |  |
| 23      | T15321  | 2    | CRANK SHAFT ORIFICE CAP                 |  |
| 24      | T15322  | 1    | CRANKSHAFT CAP                          |  |
| 25      | T15359  | 1    | PULLEY KEY                              |  |
| 26      | T26305  | 1    | CRANKSHAFT                              |  |
| 27      | T15377  | 1    | ELASTIC PIN                             |  |
| 28      | T15428  | 2    | O-RING FOR OIL LABYRINTH                |  |
| 29      | T15335  | 1    | OIL CIRCUIT LABYRINTH                   |  |
| 30      | T15334  | 1    | OIL CIRCUIT LABYRINTH CAP               |  |

## TIGHT A938 - MAIN CASING ASSEMBLY DETAILS

| Rif. N° | CODE    | Q.TY | DESCRIPTION                           |  |
|---------|---------|------|---------------------------------------|--|
| 31      | T15401  | 5    | HEXAGONAL HEAD SCREW M6x10mm          |  |
| 32      | T15340  | 1    | OIL VAPOUR DRAIN                      |  |
| 33      | T15339  | 1    | OIL VAPOUR DISCHARGE VALVE            |  |
| 34      | T15376  | 1    | NYLON BALL FOR OIL VAPOUR DRAIN       |  |
| 35      | T15363  | 1    | O-RING FOR DRAIN CAP                  |  |
| 36      | T15342  | 1    | OIL VAPOUR DRAIN CAP                  |  |
| 37      | T15349  | 1    | OIL PUMP GASKET                       |  |
| 38      | T15371  | 1    | PULLEY SIDE INNER BEARING             |  |
| 39      | T15370  | 1    | PULLEY SIDE OUTER BEARING             |  |
| 40      | T15382A | 1    | OIL PUMP SHAFT BUSHING                |  |
| 41      | T15427  | 1    | 1/8" NPT CAP                          |  |
| 42      | T15378  | 1    | OIL PUMP CALIBRATION LOCK NUT         |  |
| 43      | T15343  | 1    | CALIBRATION SCREW FOR OIL PUMP        |  |
| 44      | T15348  | 2    | O-RING FOR OIL PUMP CALIBRATION VALVE |  |
| 45      | T15344  | 1    | CALIBRATION SPRING FOR OIL PUMP VALVE |  |
| 46      | T15375  | 1    | OIL PUMP CALIBRATION VALVE            |  |
| 47      | T26306  | 1    | OIL PUMP BODY                         |  |
| 48      | T15429  | 2    | DAMPER                                |  |
| 49      | T15377  | 1    | OIL PUMP ROTOR SHSFT ELASTIC PIN      |  |
| 50      | T15379  | 1    | OIL PUMP CAM                          |  |
| 51      | T15382B | 1    | OIL PUMP SHAFT BUSCHING               |  |
| 52      | T15369  | 1    | O-RING FOR OIL PUMP ROTOR             |  |
| 53      | T15336  | 1    | OIL PUMP ROTOR                        |  |
| 54      | T15336  | 4    | OIL PUMP SECTORS                      |  |
| 55      | T15338  | 2    | OIL PUMP SECTORS SPRING               |  |
| 56      | T15357  | 1    | O-RING FOR OIL FILTER SUPPORT         |  |
| 57      | T14005  | 1    | OIL FILTER SUPPORT                    |  |
| 58      | T15405  | 6    | HEXAGONAL HEAD SCREW M5x16mm          |  |
| 59 \    | T14000  | 1    | OIL FILTER CARTRIDGE                  |  |
| 60      | C085101 | 1    | STRAIGHT CONNECTION M 1/8" - 8        |  |

## TIGHT A938 - MAIN CASING ASSEMBLY DETAILS

| Rif. N° | CODE    | Q.TY | DESCRIPTION                                    |  |
|---------|---------|------|------------------------------------------------|--|
| 61      | C074502 | 1    | COPER HOSE 8x6                                 |  |
| 62      | C085106 | 1    | CONNECTION 90° M 1/8" - 8                      |  |
| 63      | T15435  | 6    | SOKET HEAD SCREW M10x25mm                      |  |
| 64      | T15368  | 1    | OIL PRESSURE GAUGE Ø63 – 2.5 bar BACK 1/8" NPT |  |

ASSEMBLY

| Rif. N° | CODE    | Q.TY | DESCRIPTION                  | RIF. N° DETAILS ASSEMBLY        |
|---------|---------|------|------------------------------|---------------------------------|
| 1       | TA26306 | 1    | COMPLETE OIL PUMP            | 39, 40, 41, 42, 43, 44, 45, 46, |
|         |         |      |                              | 47, 48, 49, 50, 51, 52, 53, 54, |
|         |         |      |                              | 55, 56, 57, 58, 59, 60, 61, 62, |
|         |         |      |                              | 63                              |
| 2       | T26305A | 1    | CRANCK SHAFT ASSEMBLY        | 06, 07, 23, 24, 26, 27, 38, 39  |
| 3       | TA15346 | 1    | FILTRO POMPA OLIO ASSEMBLATO | 18, 19, 20, 21, 22              |