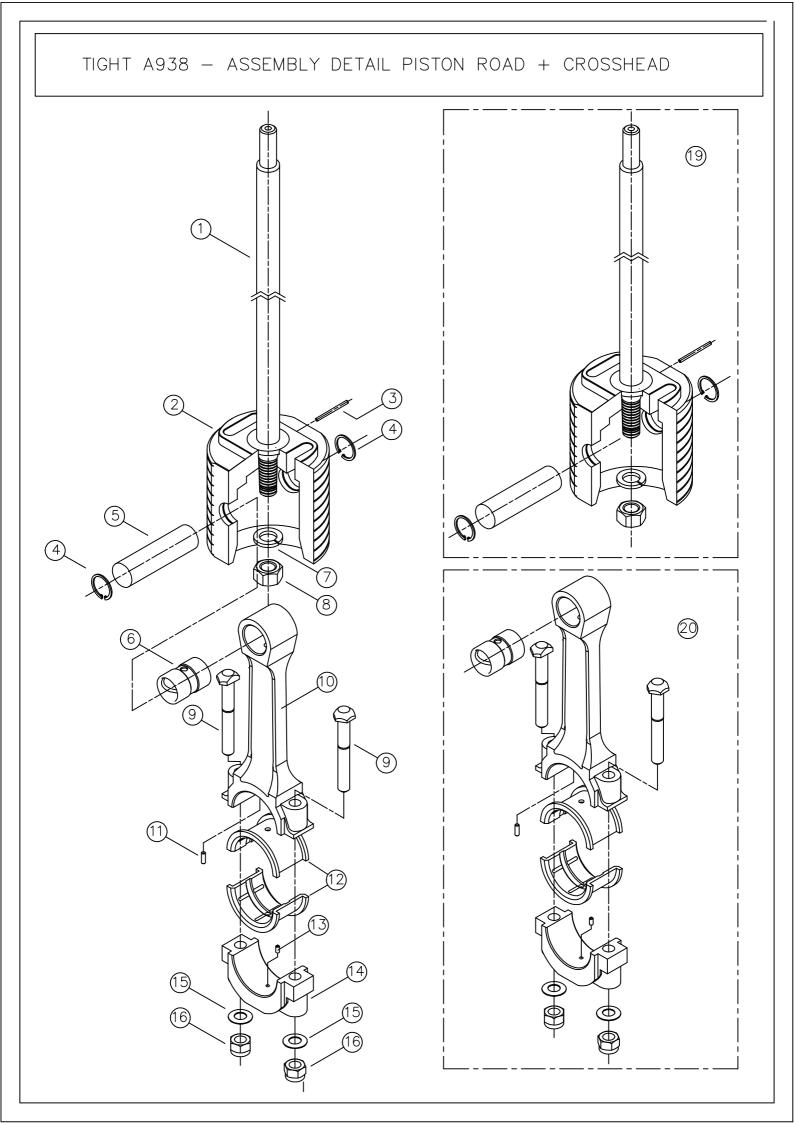

## TIGHT A938 - ASSEMBLY DETAIL PISTON ROAD + CROSSHEAD

| Rif. N° | CODICE | Q.TA | DESCRIZIONE                   |
|---------|--------|------|-------------------------------|
| 1       | T16320 | 2    | PISTON ROD                    |
| 2       | T16324 | 2    | PISTON ROD JOINT              |
| 3       | T15381 | 2    | PISTON ROD PIN                |
| 4       | T15365 | 4    | SEGER ELASTIC RING J22        |
| 5       | T15309 | 2    | JOINT PIN                     |
| 6       | T15364 | 2    | CONNECTING ROD BEARING        |
| 7       | T15395 | 2    | PISTON ROD WASHER M14         |
| 8       | T15436 | 2    | NUT M14                       |
| 9       | T15323 | 4    | CONNECTING ROD CLAMPING SCREW |
| 10      | T26307 | 2    | CONNECTION ROD UPPER PART     |
| 11      | T15431 | 2    | DOWEL Ø 1.5                   |
| 12      | T26341 | 2    | CONNECTING ROD BEARING        |
| 13      | T15390 | 2    | PIN                           |
| 14      | T26308 | 2    | CONNECTING ROD SMALL END      |
| 15      | T15408 | 4    | ELASTIC WASHER Ø 10           |
| 16      | T15412 | 4    | SELF – LOCKING NUT            |

#### ASSEMBLY

| Rif. N° | CODE    | Q.TY | DESCRIPTION            | RIF. N° DETAILS ASSEMBLY         |
|---------|---------|------|------------------------|----------------------------------|
| 19      | TA16320 | 2    | PISTON ROD + CROSSHEAD | 1, 2, 3, 4, 5, 7, 8              |
| 20      | TA26307 | 2    | CONNECTING ROD         | 6, 9, 10, 11, 12, 13, 14, 15, 16 |