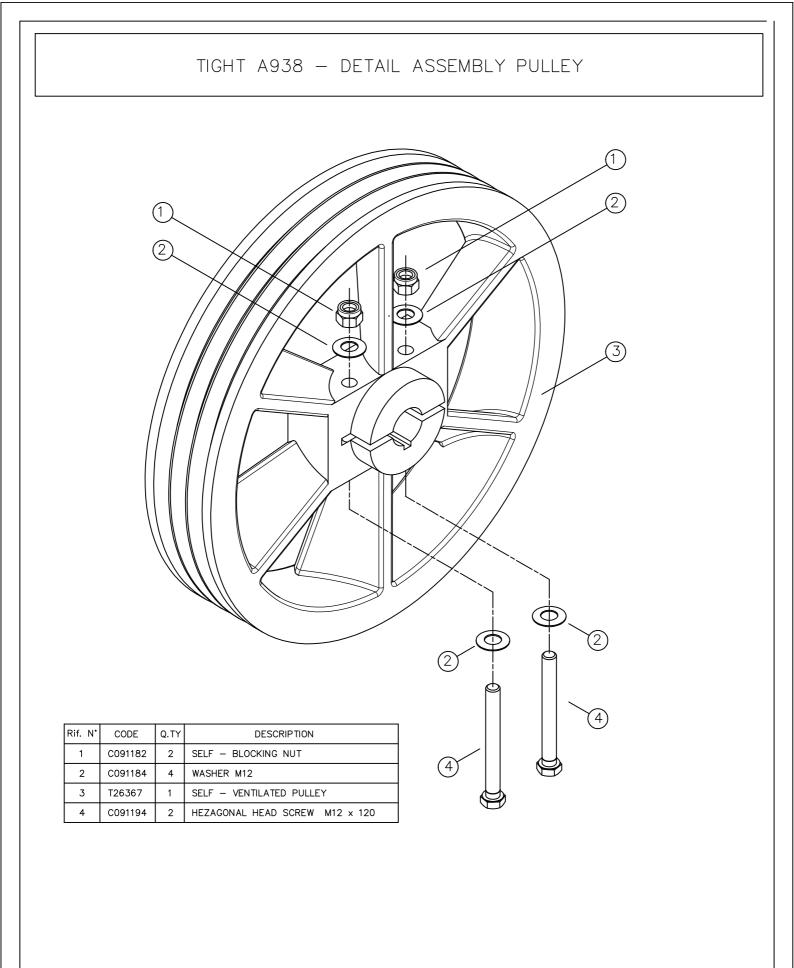

TIGHT A938 - PISTON ASSEMBLY DETAIL

| Rif. N <sup>•</sup> | CODE   | Q.TY | DESCRIPTION                     |  |
|---------------------|--------|------|---------------------------------|--|
| 1                   | T15384 | 16   | PISTON HEAD SCREW M6x35         |  |
| 2                   | T15383 | 16   | ELASTIC WASHER FOR PISTON SCREW |  |
| 3                   | T26312 | 2    | ALUMINIUM PISTON BODY           |  |
| 4                   | T15413 | 2    | SELF -BLOCKING NUT M14          |  |
| 5                   | T26387 | 8    | EXPANSION RING                  |  |
| 6                   | T26386 | 8    | ELASTIC BAND                    |  |
| 7                   | T15311 | 2    | PISTON CONNECTION FLANGE        |  |
| 8                   | T15389 | 2    | WASHER 1mm THICK                |  |
| 9                   | T15388 | 2    | WASHER 1,5mm THICK              |  |