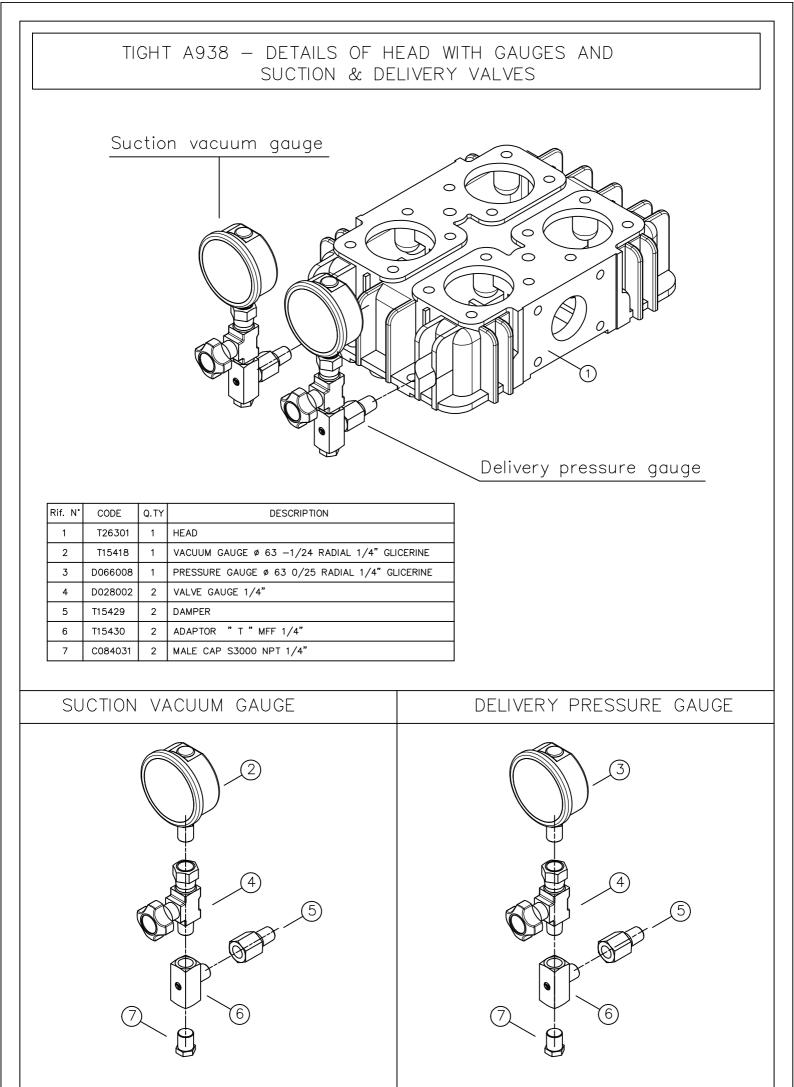

## TIGHT A938 - DETAILS OF ASSEMBLY HEAD AND SUCTION & DELIVERY VALVES

| Rif. N° | CODE    | Q.TY | DESCRIPTION                                    |
|---------|---------|------|------------------------------------------------|
| 1       | T26301A | 1    | HEAD                                           |
| 2       | T26409  | 2    | HEXAGONAL HEAD SCREW 10 x 90 cl. 10.9          |
| 3       | T15409A | 2    | WASHER M10                                     |
| 4       | T26351  | 1    | HEAD GASKET                                    |
| 5       | T26426  | 2    | O-RING (VITON)                                 |
| 6       | T26425  | 2    | HEAD FLANGE                                    |
| 7       | T26428  | 8    | HEAD STUD BOLT M10x45                          |
| 8       | C091168 | 24   | WASHER M10                                     |
| 9       | C091165 | 8    | NUT M10                                        |
| 10      | T15318  | 4    | VALVE SPACERCLAMPING NUT                       |
| 11      | T15399  | 4    | WASHER ALUMINIUM FOR VALVE SPACER CLAMPING NUT |
| 12      | T15319  | 4    | CLAMPING NUT FOR SUCTION & DELIVERY VALVES     |
| 13      | T16316  | 4    | VALVE CAP A938                                 |
| 14      | T26408  | 16   | HEXAGONAL HEAD SCREW 10X50 CL. 10.9            |
| 15      | T16356  | 4    | VALVE CAP GASKET SUCTION & DELIVERY            |
| 16      | T18317  | 4    | VALVE SPACER CAP SUCTION & DELIVERY            |
| 17      | T16325  | 2    | SUCTION VALVE UPPER BODY                       |
| 18      | TA16325 | 2    | COMPLETE SUCTION VALVE A938                    |
| 19      | T16355  | 4    | ALUMINIUM VALVE GASKET SUCTION & DELIVERY      |
| 20      | T16330  | 2    | DELIVERY VALVE UPPER BODY                      |
| 21      | TA16330 | 2    | COMPLETE DELIVERY VALVE                        |